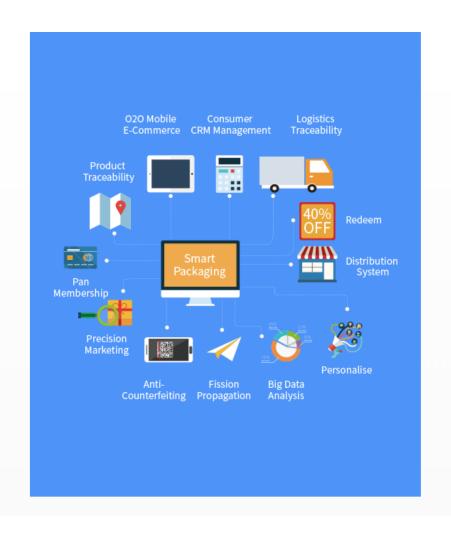

#### **Environment-Smart Functional** friendly packaging packaging packaging QR code Fresh-keeping Invisible watermark Pulp molding Dampproof RFID tag Eco-friendly ink Waterproof AR Biodegradable material Digital watermarking Anti-static