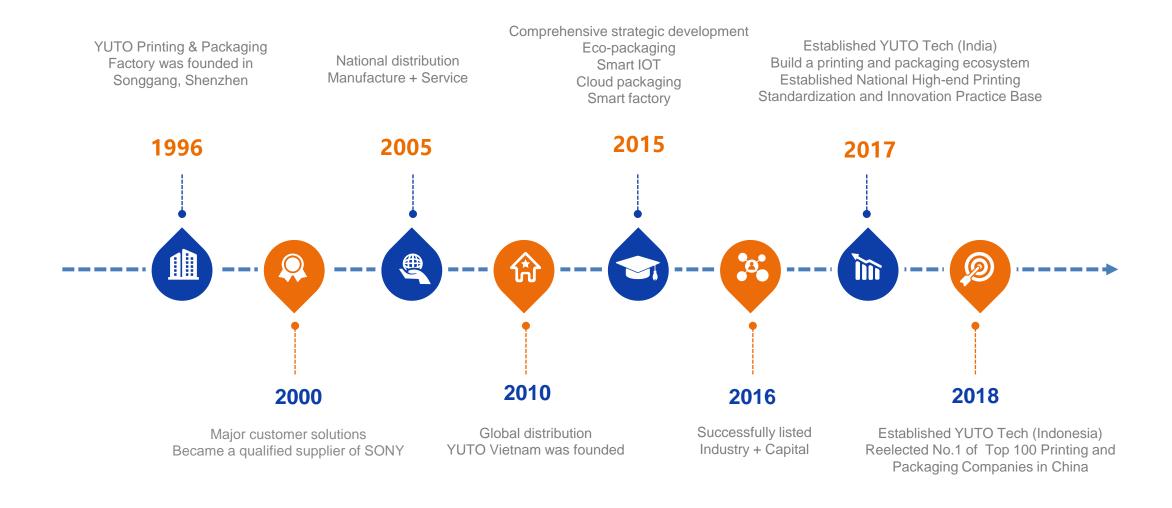

#### **Company History**

Turnover (hundred million)

The revenue of 2018 from main business was RMB 8.58 billion

In recent years, the average annual growth rate has reached more than 25%

- No. 1 of top 100 printing & packaging enterprises in China
- National High-Tech Enterprise
- National printing demonstration enterprise
- Key enterprise of national cultural export
- Top 500 China's private manufacturing enterprises in 2017
- Shenzhen top 100 enterprises