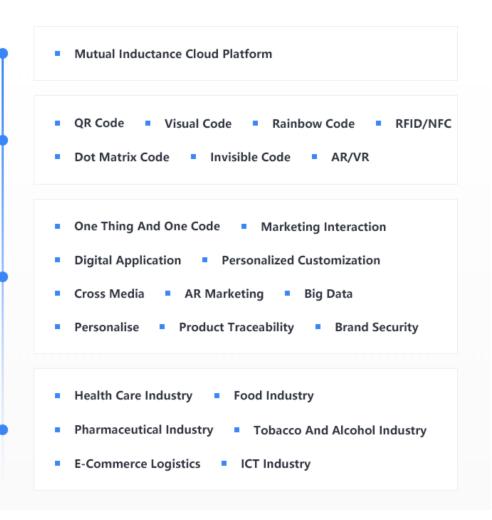

#### **Environment-Smart Functional** friendly packaging packaging packaging QR code Fresh-keeping Invisible watermark Pulp molding Dampproof RFID tag Eco-friendly ink Waterproof AR Biodegradable material Digital watermarking Anti-static

## Cloud packaging platform

Provide customized packaging solutions for medium, small and micro-sized enterprises

## Smart packaging platform

#### The first cross-media printing public cloud platform