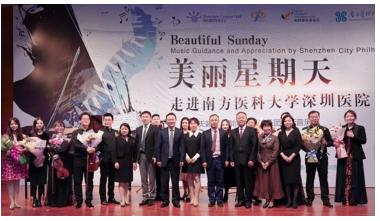

### Social Responsibility

Yuto Foundation is committed to charity, caring for the growth of children and adolescents, promoting the development of education, health care, science and technology, to promote social harmony and progress.

#### Hold the charity concert