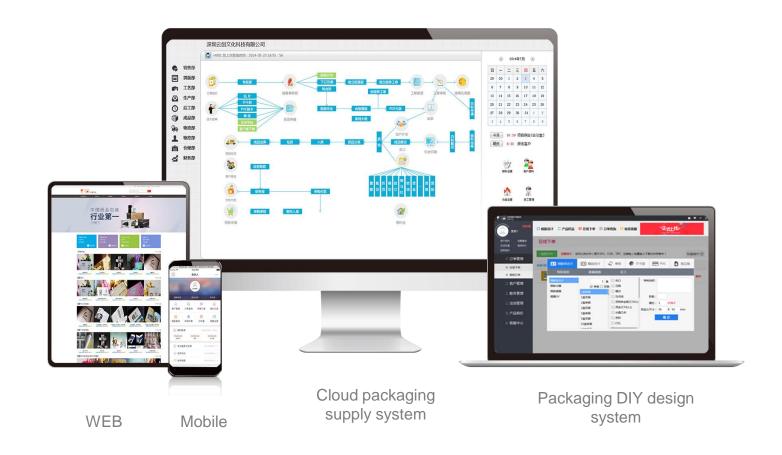

## Cloud packaging platform

Provide customized packaging solutions for medium, small and micro-sized enterprises

## Smart packaging platform

#### The first cross-media printing public cloud platform