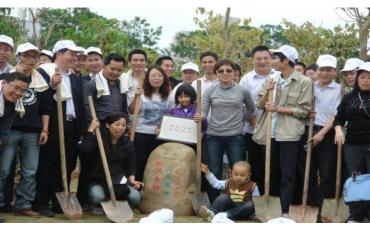

### Social Responsibility

Yuto Foundation is committed to charity, caring for the growth of children and adolescents, promoting the development of education, health care, science and technology, to promote social harmony and progress.

#### Participate in commonweal Care for the society

Hold the charity concert