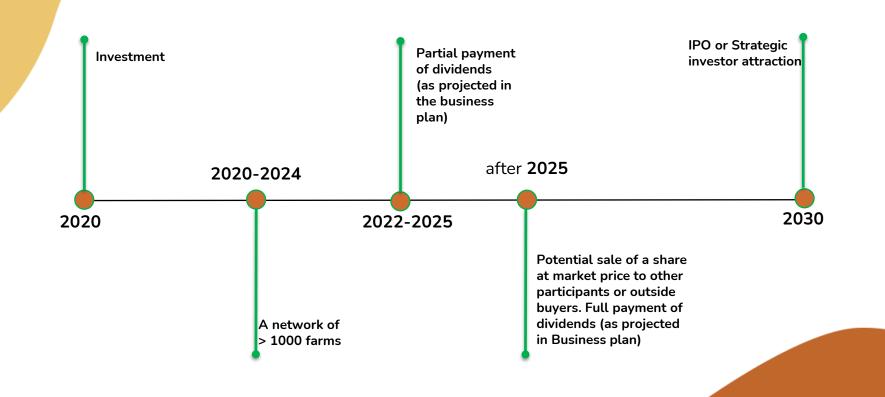

## **Share Price Growth**

- each share will increase in value as a result of the project's capitalization
- f.e. a 20 000 EURO investment today will get more than 7 times increase in value by 2030 (this is a forecasted multiplier calculated in business plan)

#### Forecast:

- Investment contribution capitalization in value from 2024 till 2030 more than in 7 times
- Dividens are planned to pay starting from 2023, projected profitability varies from 11 to 19% annual