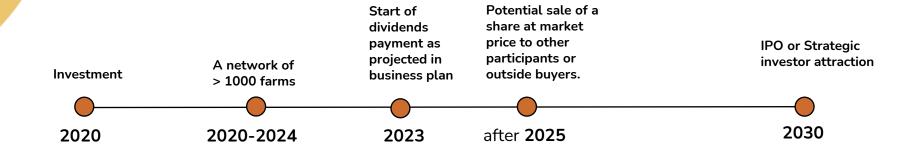

## **Financing**

€2,6 mln invested as of Jul. 2021

## **Share Price Growth**

- each share will increase in value as a result of the project's capitalization
- f.e. a 20 000 EURO investment today will get more than 7 times increase in value by 2030 (this is a forecasted multiplier calculated in business plan)

#### Forecast:

- Investment contribution capitalization in value from 2024 till 2030 more than in 7 times
- Dividens are planned to pay starting from 2023, projected profitability varies from 11 to 19% annual