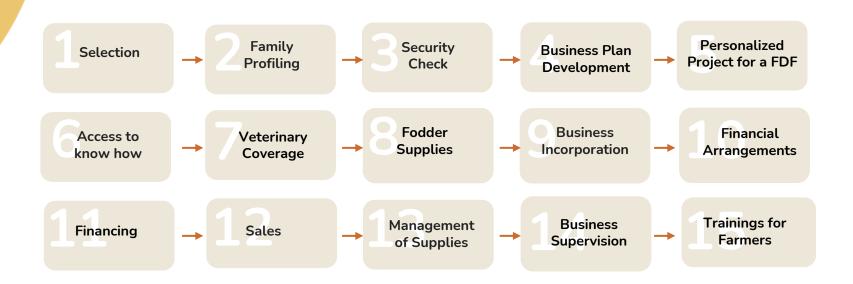

# **How Dairy Farms Are Created**

## How the Business Runs

- 1. We **carefully select farmers** to join the project. We provide them with livestock, fodder, equipment, technology, and other related services. We train them in farming.
- 2. Each farm has **15 to 50 cows** the best profit generating ratio.
- 3. We create a **comprehensive ecosystem of agribusiness clusters** that produce and sell fodder, provide supervision and veterinary coverage, assist in construction of farms and equipment maintenance, as well as in collection, cooling and sale of milk.
- 4. Our **logistics operation** ensures that milk is promptly delivered to the largest dairy companies in the region.
- Strict adherence to the technology standards guarantee that milk is consistently of the highest quality. Dairy companies purchase milk at fair prices. All participating dairy farms enjoy stable demand for their produce.