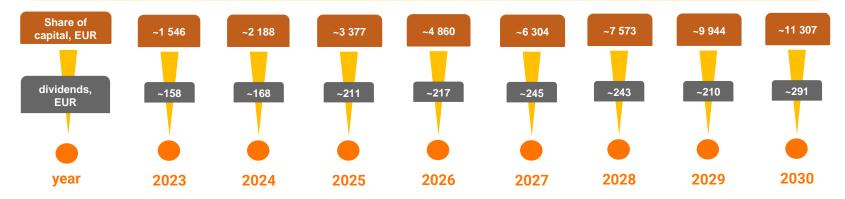

## Example

How will grow the value of your investment of 1 546 EUR (the equivalent of UAH 50,000 at the NBU exchange rate as of July 1, 2021)

#### Forecast:

- Investment contribution capitalization in value from 2024 till 2030 more than in 7 times
- Dividens are planned to pay starting from 2023, projected profitability varies from 11 to 19% annual