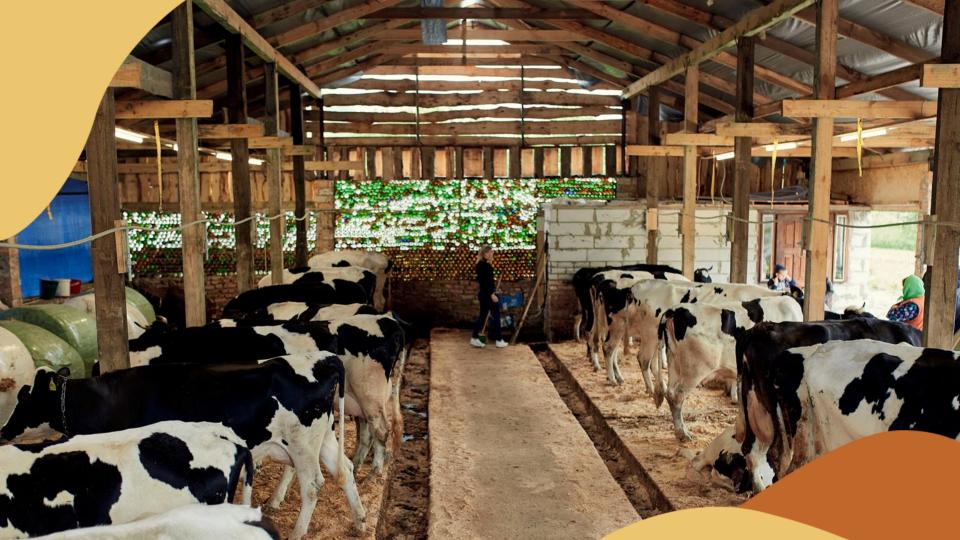

# Family Dairy Farms (FDF) - Ukraine's first-ever investment project promoting and supporting family dairy farms in rural areas. It gives a unique opportunity to invest in this promising industry.

FDF have created an innovative business approach. Nationwide network of family-owned dairy farms will supply dairy producers with high-quality farmers milk at premium prices while bringing entrepreneurship into the rural areas.

## How the Business Runs

- 1. We **carefully select farmers** to join the project. We provide them with livestock, fodder, equipment, technology, and other related services. We train them in farming.
- 2. Each farm has **15 to 50 cows** the best profit generating ratio.
- 3. We create a **comprehensive ecosystem of agribusiness clusters** that produce and sell fodder, provide supervision and veterinary coverage, assist in construction of farms and equipment maintenance, as well as in collection, cooling and sale of milk.
- 4. Our **logistics operation** ensures that milk is promptly delivered to the largest dairy companies in the region.
- Strict adherence to the technology standards guarantee that milk is consistently of the highest quality. Dairy companies purchase milk at fair prices. All participating dairy farms enjoy stable demand for their produce.