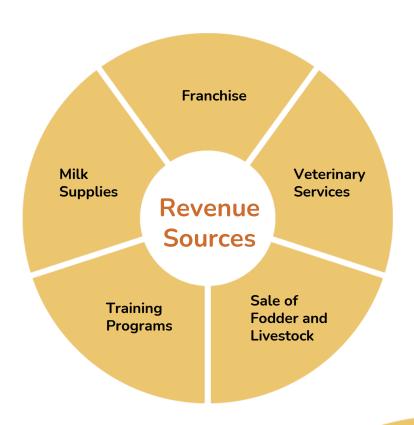

invested

## **Financing**

€2,6 mln invested as of Jul. 2021





# Dairy Market in Ukraine



With consumption of dairy products twice as little as in the rest of Europe, Ukraine has a potential for growth



New quality standards for dairy products will require milk producing companies to shift their purchases of milk from individual suppliers to those providing high quality product. Dairy production industry will require new technology.







Ukraine ranks among the world's Top-5 countries with the lowest milk production cost\*, which gives us competitive advantage on the international markets



As the world milk market is projected to grow by 250 mln. tonnes by 2030\*, Ukraine has a real chance to become a prominent global player





# Investment Opportunities

## Revenue Sources



## How the Business Runs

- 1. We **carefully select farmers** to join the project. We provide them with livestock, fodder, equipment, technology, and other related services. We train them in farming.
- 2. Each farm has **15 to 50 cows** the best profit generating ratio.
- 3. We create a **comprehensive ecosystem of agribusiness clusters** that produce and sell fodder, provide supervision and veterinary coverage, assist in construction of farms and equipment maintenance, as well as in collection, cooling and sale of milk.
- 4. Our **logistics operation** ensures that milk is promptly delivered to the largest dairy companies in the region.
- Strict adherence to the technology standards guarantee that milk is consistently of the highest quality. Dairy companies purchase milk at fair prices