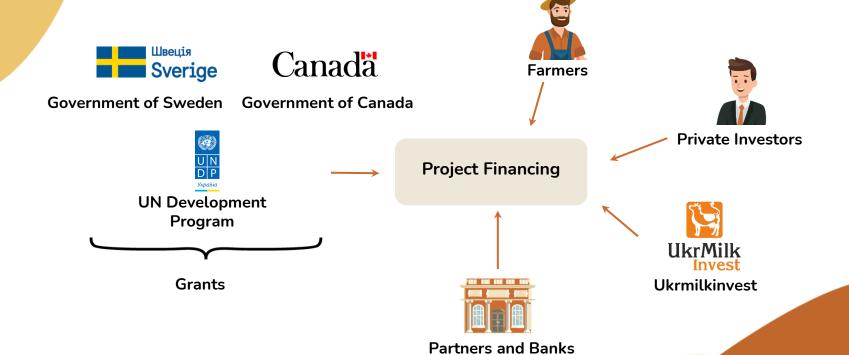

## **Financing**

€2,6 mln invested as of Jul. 2021

Up to 2,6 mln. EURO invested

**512 250 EURO** of profits re-invested