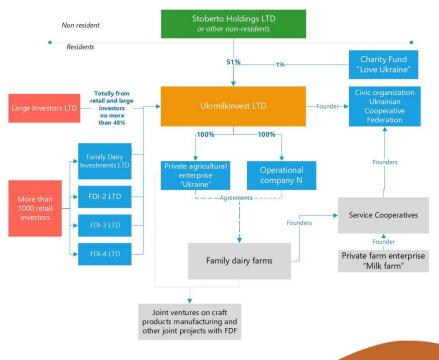

## Legal Structure

**Ukrmilkinvest Ltd.** is a founding company and Project's principal investor.

Family Dairy Farms Ltd. is a company specifically set up to attract investment contributions of 50,000\$ or less. Each further investment phase will require a separate company to be set up for the efficient management

Large investors LTD – company for investors that invest more than 50 000\$ Ukrmilkinvest Ltd. Foreigners, large investors, can invest directly in Stoberto Holding (Cyprus).

**PSP Ukraine** is an industrial farm in Rivne oblast, a cluster center to provide veterinary and distribution services to family dairy farms. Separate similar companies could be set up in other oblasts if required.

**Ukrainian Coop Federation** is an NGO promoting cooperation and farming in Ukraine. Founded by Ukrmilkinvest and farming cooperatives.

**Love Ukraine Charity Foundation** is a charity arm to encourage philanthropists to support the project.