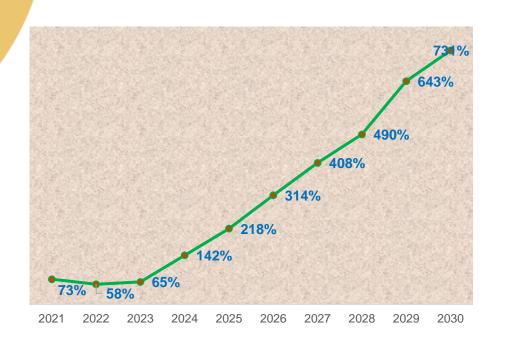

## **Share Price Growth**

- each share will increase in value as a result of the project's capitalization
- f.e. a 20 000 EURO investment today will get more than 7 times increase in value by 2030 (this is a forecasted multiplier calculated in business plan)

#### Forecast:

- Investment contribution capitalization in value from 2024 till 2030 more than in 7 times
- Dividens are planned to pay starting from 2023, projected profitability varies from 11 to 19% annual