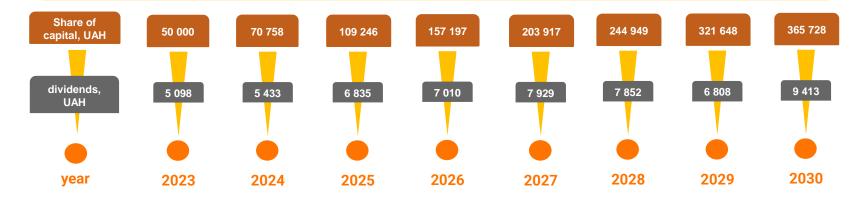

## How will grow the value of your investment of 50 000UAH

#### Forecast:

- Investment contribution capitalization in value from 2024 till 2030 more than in 7 times
- Dividens are planned to pay starting from 2023, projected profitability varies from 11 to 19% annual